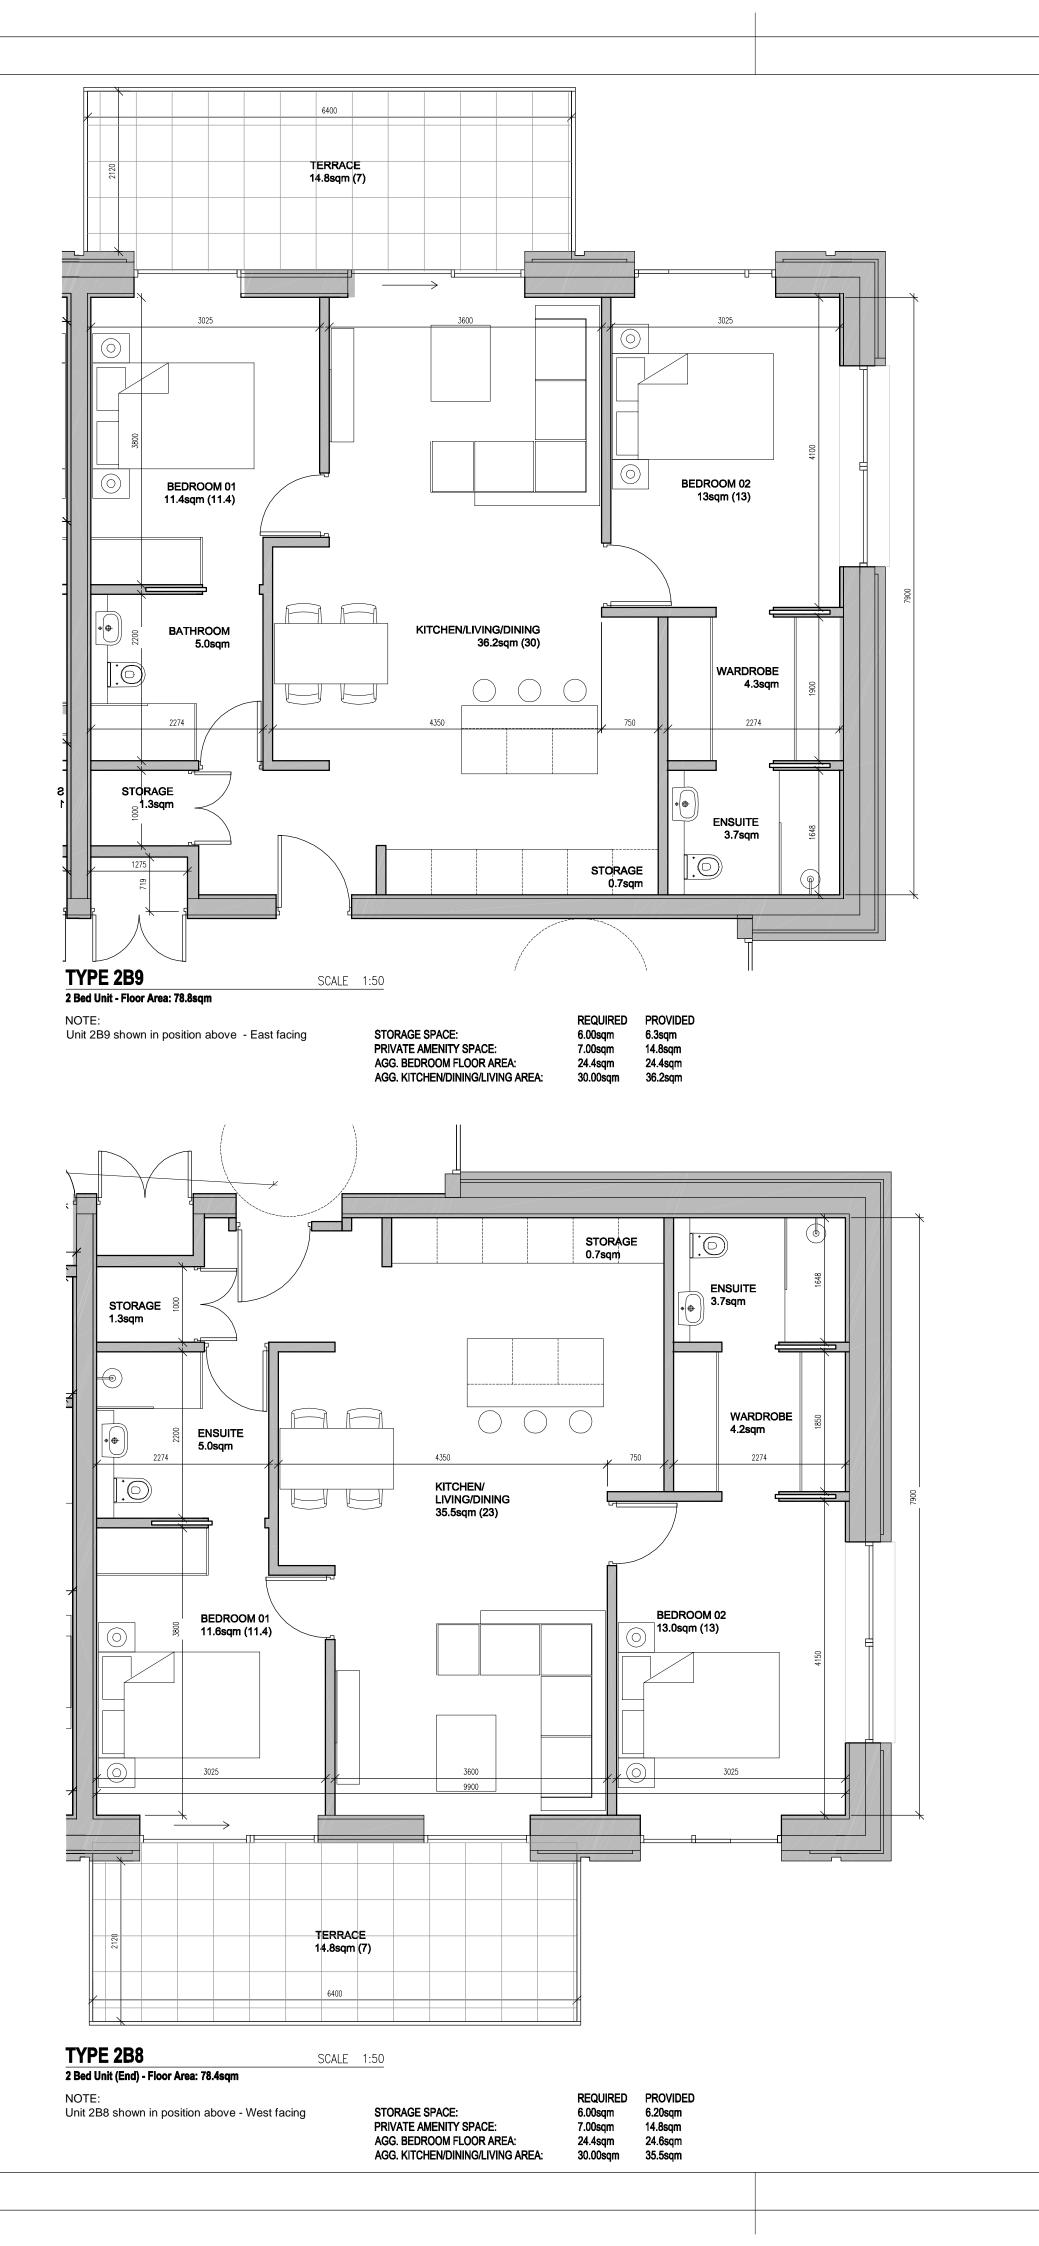

## Apartments - Proposed Unit Types Sheet 3/3

| SCALE @A1   |                | MODIF              | MODIFIED TIME: |         |  |
|-------------|----------------|--------------------|----------------|---------|--|
| 1:50        |                | 6/18/2012 10:55:13 |                |         |  |
| DRAWN BY:   |                | CHEC               | CHECKED BY:    |         |  |
| CL          |                |                    |                |         |  |
| PROJECT NO: | PROJECT STATUS |                    | PROJECT ARCI   | HITECT: |  |
| 19013       | PLANNING       |                    | SJH            |         |  |